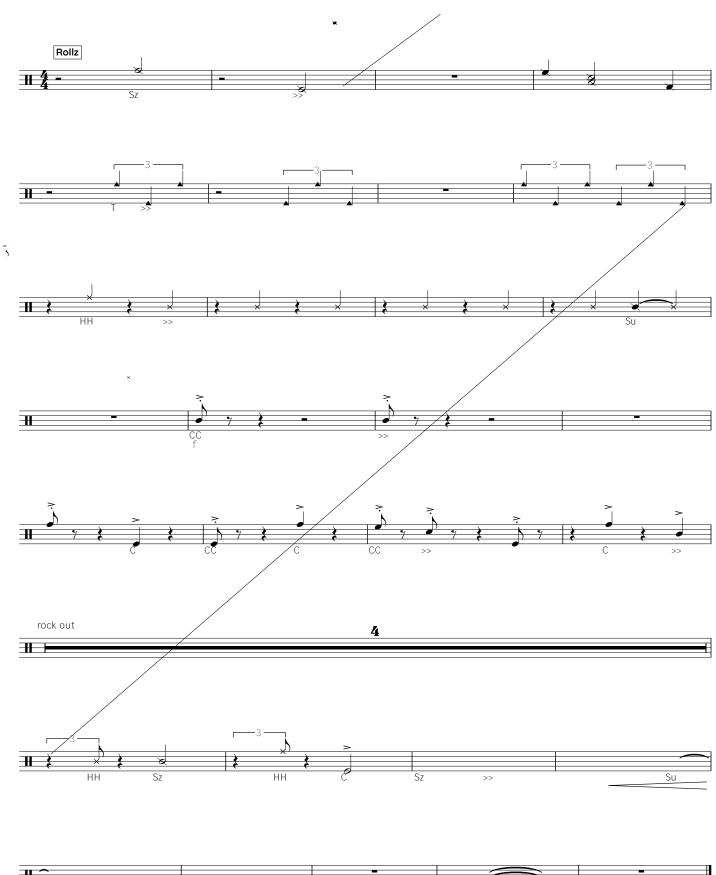

## Warm Up Sequence 2024 LU Drums

Reese Maultsby

| C HH >> Su<br>f | <br>нн с нн  | >> Su HH C HH >      | > Su HH >> CC HH | >> C HH    |
|-----------------|--------------|----------------------|------------------|------------|
| C HH >> Su HH   | I C HH >> Su | <br>HH C HH >> Su HH | >> CC HH >> C HH | с <b>П</b> |
|                 |              |                      |                  |            |